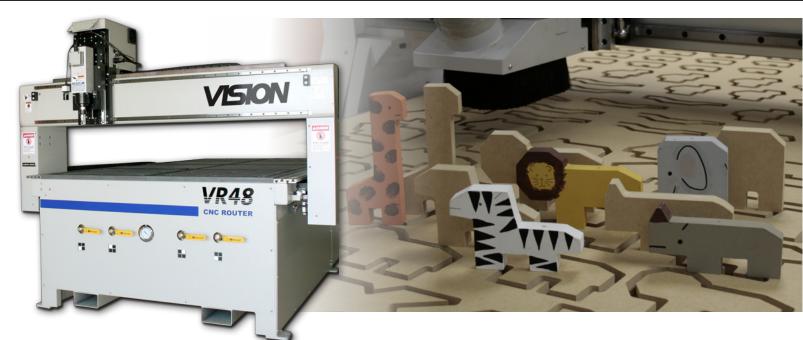

# VR48 CNC Router

## Increase Capabilities & Business Profits!

This heavy-duty router can produce accurate, repeatable, cost-effective work in considerably less time than it takes to do the same work by hand. Featuring our integrated state-of-the-art Vision Series 4 Controller and our graphically advanced Vision PRO software, this machine is perfect for a wide variety of applications including milling, drilling, contouring, and routing.

#### **Applications Include:**

- Routing out wood signs
- Cutout letters
- Control panels
- Cutting out sheets of material up to 4' x 8'
- 2 ½D and 3D signs in sign foam, wood, and more
- ADA-compliant signage