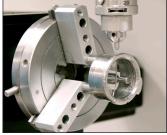

## **Increase Capabilities & Business Revenue!**

The MAX Engraver is Vision's original multi-axis rotary engraving machine. With engraving speeds of up to 10" per second and a removable 8" x 12" flat engraving table, the MAX can engrave cylindrical items up to 11" in diameter and flat items up to 11" thick. The MAX is also ideal for heavy-duty work, including marking industrial items such as tools, cylinders, pipes, and gauges.

#### The MAX Offers:

- Red Laser Pointer for easy job set-up
- 8" x 12" aluminum T-slot table
- Self-centering work-holding vise with cones for holding round items
- 2-year limited warranty

Start increasing your productivity and profits now -- call us today!