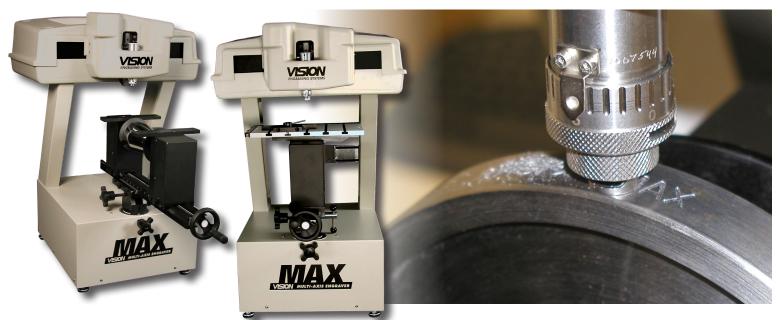

## **Increase Capabilities & Business Revenue!**

The MAX Engraver is Vision's original multi-axis rotary engraving machine. With engraving speeds of up to 10" per second and a removable 8" x 12" flat engraving table, the MAX can engrave cylindrical items up to 11" in diameter and flat items up to 11" thick. The MAX is also ideal for heavy-duty work, including marking industrial items such as tools, cylinders, pipes, and gauges.

#### The MAX Offers:

- Red Laser Pointer for easy job set-up
- 8" x 12" aluminum T-slot table
- Self-centering work-holding vise with cones for holding round items
- 2-year limited warranty

Start increasing your productivity and profits now -- call us today!