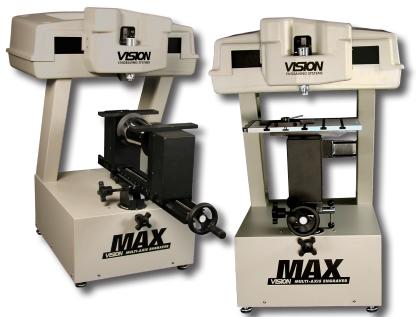

## **MAX** Engraver

## **Increase Capabilities & Business Revenue!**

The MAX Engraver is Vision's original multi-axis rotary engraving machine. With engraving speeds of up to 10" per second and a removable 8" x 12" flat engraving table, the MAX can engrave cylindrical items up to 11" in diameter and flat items up to 11" thick. The MAX is also ideal for heavy-duty work, including marking industrial items such as tools, cylinders, pipes, and gauges.

#### The MAX Offers:

- Red Laser Pointer for easy job set-up
- 8" x 12" aluminum T-slot table
- Self-centering work-holding vise with cones for holding round items
- 2-year limited warranty

Start increasing your productivity and profits now -- call us today!

# **MAX** Engraver