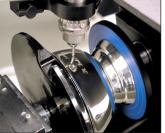

## **Increase Capabilities & Business Revenue!**

The MAX Engraver is Vision's original multi-axis rotary engraving machine. With engraving speeds of up to 10" per second and a removable 8" x 12" flat engraving table, the MAX can engrave cylindrical items up to 11" in diameter and flat items up to 11" thick. The MAX is also ideal for heavy-duty work, including marking industrial items such as tools, cylinders, pipes, and gauges.

1-888-637-1737 or 602-439-0600

Trophies

Parts Marking & Serialization

Parts Marking & Serialization

Control Panels

Ring Engraving

Parts Marking & Serialization

Vision Engraving & Routing Systems • 17621 North Black Canyon Highway • Phoenix, AZ 85023 Toll Free: 888-637-1737 • Tel: 602-439-0600 • www.visionengravers.com